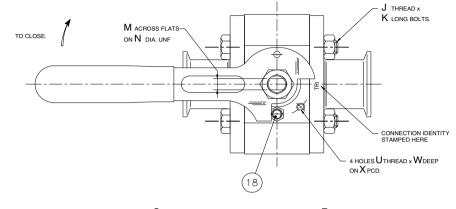

## NOTES:-

- DRAWING SHOWS 25mm VALVE.
   FOR ACTUATED VALVES ITEMS 13,14,15 & 1 OFF ITEM 11 ARE OMITTED.
   ITEMS MARKED THUS \* DENOTE COMPONENTS SUPPLIED IN REPAIR KIT.

WK44 15-25mm

| VA                              | LVE   |      |       |       |      |      |      |       |       | VA   | LVE DI | MENSI | DNS (m | nm)     |       |    |      |     |      |       |     |
|---------------------------------|-------|------|-------|-------|------|------|------|-------|-------|------|--------|-------|--------|---------|-------|----|------|-----|------|-------|-----|
| SIZE PORT A B C D E F G H J K M |       |      |       |       |      |      | N    | S     | U     | V    | W      | Х     | Z      | APPROX  |       |    |      |     |      |       |     |
| MM                              | INS   | DIA  | ±0.8  | ±0.07 |      | ±0.8 | ±0.4 | ±0.25 | ±0.25 | ±0.8 |        |       | ±0.04  |         |       |    |      |     |      |       | Kg  |
| 40                              | 1 1/2 | 31.8 | 139.6 | 48.35 | 57.2 | 69.6 | 69.8 | 54.89 | 73.04 | 77.9 | M10    | 80.0  | 8.67   | 9/16UNF | 181.0 | М6 | 44.0 | 8.7 | 50.0 | 108.0 | 3.1 |
| 50                              | 2     | 38.1 | 158.6 | 56.28 | 66.7 | 79.1 | 79.3 | 59.64 | 77.79 | 82.6 | M10    | 90.0  | 8.67   | 9/16UNF | 181.0 | М6 | 48.7 | 8.7 | 50.0 | 114.3 | 4.0 |

| ITEM<br>No | DESCRIPTION          |     | MATERIAL                     | QTY |
|------------|----------------------|-----|------------------------------|-----|
| 1          | BODY                 |     | STAINLESS STEEL BS970 316S11 | 1   |
| 2          | BODY CONNECTOR       |     | STAINLESS STEEL BS970 316S11 | 2   |
| 3          | BALL                 |     | STAINLESS STEEL BS970 316S11 | 1   |
| 4          | STEM                 |     | STAINLESS STEEL BS970 316S11 | 1   |
| 5          | SEAT/SEAL            | * T | PTFE VIRGIN                  | 2   |
| 6          | THRUST SEAL          | *   | PTFE 25% GLASS FILLED        | 1   |
| 7          | GLAND PACKING        | *   | PTFE 35% CARBON FILLED       | 3   |
| 8          | GLAND                |     | STAINLESS STEEL 316          | 1   |
| 9          | DISC SPRING          | *   | STAINLESS STEEL 302          | 2   |
| 10         | GLAND/WRENCH NUT     | *   | STAINLESS STEEL 316          | 2   |
| 11         | LOCKING CLIP         | *   | CARBON STEEL PLATED          | 1   |
| 12         | WRENCH               |     | STAINLESS STEEL 17% CHROMIUM | 1   |
| 13         | WRENCH SLEEVE        |     | VINYL PLASTISOL              | 1   |
| 14         | SPRING WASHER        | *   | STAINLESS STEEL 316          | 1   |
| 15         | IDENTIFICATION PLATE |     | STAINLESS STEEL 304          | 1   |
| 16         | BODY CONNECTOR BOLT  |     | STAINLESS STEEL BS6105 A4/80 | 4   |
| 17         | BODY CONNECTOR NUT   |     | STAINLESS STEEL BS6105 A4/80 | 4   |
| 18         | STOP SCREW           |     | STAINLESS STEEL 316          | 1   |

## NOTES:-

- 1. DRAWING SHOWS 40mm VALVE.
  2. FOR ACTUATED VALVES ITEMS 13,14,15,19 & 1 OFF ITEM 11 ARE OMITTED.
  3. ITEMS MARKED THUS \* DENOTE COMPONENTS SUPPLIED IN REPAIR KIT.

WK44 40-50mm