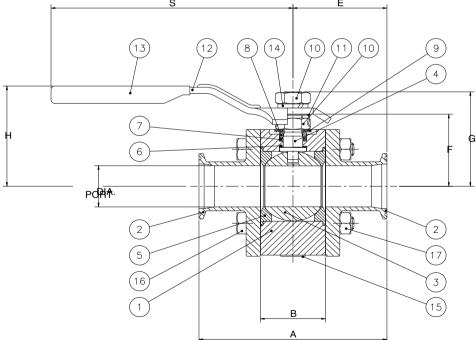

| VALVE |     |      | VALVE DIMENSIONS (mm) |       |      |      |      |       |       |      |    |      |       |         |       |      |      |        |
|-------|-----|------|-----------------------|-------|------|------|------|-------|-------|------|----|------|-------|---------|-------|------|------|--------|
| SIZ   | ZE  | PORT | Α                     | В     | С    | D    | E    | F     | G     | Н    | J  | K    | М     | N       | S     | V    | Z    | APPROX |
| MM    | INS | DIA  | ±0.8                  | ±0.07 |      | ±0.8 | ±0.4 | ±0.25 | ±0.25 | ±0.8 |    |      | ±0.04 |         |       |      |      | Kg     |
| 15    | 1/2 | 11.1 | 88.9                  | 20.58 | 31.8 | 31.8 | 44.4 | 27.54 | 37.99 | 58.0 | м6 | 40.0 | 5.5   | 3/8UNF  | 136.0 | 23.0 | 63.5 | 0.7    |
| 20    | 3/4 | 14.3 | 101.6                 | 24.55 | 38.1 | 37.4 | 50.8 | 29.93 | 40.38 | 60.3 | М6 | 45.0 | 5.5   | 3/8UNF  | 136.0 | 26.0 | 70.0 | 0.9    |
| 25    | 1   | 20.6 | 114.2                 | 31.69 | 44.5 | 49.3 | 57.1 | 40.63 | 55.58 | 64.8 | м8 | 60.0 | 7.5   | 7/16UNF | 149.0 | 33.0 | 90.0 | 1.6    |

| ITEM<br>No | DESCRIPTION          |     | MATERIAL                     | QTY |
|------------|----------------------|-----|------------------------------|-----|
| 1          | BODY                 |     | STAINLESS STEEL BS970 316S11 | 1   |
| 2          | BODY CONNECTOR       |     | STAINLESS STEEL BS970 316S11 | 2   |
| 3          | BALL                 |     | STAINLESS STEEL BS970 316S11 | 1   |
| 4          | STEM                 |     | STAINLESS STEEL BS970 316S11 | 1   |
| 5          | SEAT/SEAL            | * T | PTFE VIRGIN                  | 2   |
| 6          | THRUST SEAL          | *   | PTFE 25% GLASS FILLED        | 1   |
| 7          | GLAND PACKING        | *   | PTFE 35% CARBON FILLED       | 3   |
| 8          | GLAND                |     | STAINLESS STEEL 316          | 1   |
| 9          | DISC SPRING          | *   | STAINLESS STEEL 302          | 2   |
| 10         | GLAND/WRENCH NUT     | *   | STAINLESS STEEL 316          | 2   |
| 11         | LOCKING CLIP         | *   | CARBON STEEL PLATED          | 1   |
| 12         | WRENCH               |     | STAINLESS STEEL 17% CHROMIUM | 1   |
| 13         | WRENCH SLEEVE        |     | VINYL PLASTISOL              | 1   |
| 14         | SPRING WASHER        | *   | STAINLESS STEEL 316          | 1   |
| 15         | IDENTIFICATION PLATE |     | STAINLESS STEEL 304          | 1   |
| 16         | BODY CONNECTOR BOLT  |     | STAINLESS STEEL BS6105 A4/80 | 4   |
| 17         | BODY CONNECTOR NUT   |     | STAINLESS STEEL BS6105 A4/80 | 4   |

## NOTES:-

- DRAWING SHOWS 25mm VALVE.
   FOR ACTUATED VALVES ITEMS 13,14,15 & 1 OFF ITEM 11 ARE OMITTED.
   ITEMS MARKED THUS \* DENOTE COMPONENTS SUPPLIED IN REPAIR KIT.

WK44 15-25mm

| VA                              | LVE   |      |       |       |      |      |      |       |       | VA   | LVE DI | MENSI | DNS (m | nm)     |       |    |      |     |      |       |     |
|---------------------------------|-------|------|-------|-------|------|------|------|-------|-------|------|--------|-------|--------|---------|-------|----|------|-----|------|-------|-----|
| SIZE PORT A B C D E F G H J K M |       |      |       |       |      |      | N    | S     | U     | V    | W      | Х     | Z      | APPROX  |       |    |      |     |      |       |     |
| MM                              | INS   | DIA  | ±0.8  | ±0.07 |      | ±0.8 | ±0.4 | ±0.25 | ±0.25 | ±0.8 |        |       | ±0.04  |         |       |    |      |     |      |       | Kg  |
| 40                              | 1 1/2 | 31.8 | 139.6 | 48.35 | 57.2 | 69.6 | 69.8 | 54.89 | 73.04 | 77.9 | M10    | 80.0  | 8.67   | 9/16UNF | 181.0 | М6 | 44.0 | 8.7 | 50.0 | 108.0 | 3.1 |
| 50                              | 2     | 38.1 | 158.6 | 56.28 | 66.7 | 79.1 | 79.3 | 59.64 | 77.79 | 82.6 | M10    | 90.0  | 8.67   | 9/16UNF | 181.0 | М6 | 48.7 | 8.7 | 50.0 | 114.3 | 4.0 |