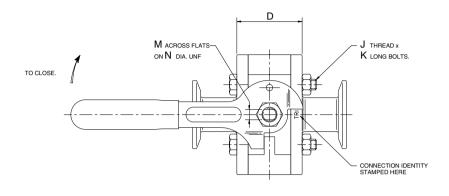

| VALVE |     |      | VALVE DIMENSIONS (mm) |       |      |      |      |       |       |      |    |      |       |         |       |      |      |        |
|-------|-----|------|-----------------------|-------|------|------|------|-------|-------|------|----|------|-------|---------|-------|------|------|--------|
| SIZ   | ZE  | PORT | Α                     | В     | С    | D    | E    | F     | G     | Н    | J  | K    | М     | N       | S     | V    | Z    | APPROX |
| MM    | INS | DIA  | ±0.8                  | ±0.07 |      | ±0.8 | ±0.4 | ±0.25 | ±0.25 | ±0.8 |    |      | ±0.04 |         |       |      |      | Kg     |
| 15    | 1/2 | 11.1 | 88.9                  | 20.58 | 31.8 | 31.8 | 44.4 | 27.54 | 37.99 | 58.0 | м6 | 40.0 | 5.5   | 3/8UNF  | 136.0 | 23.0 | 63.5 | 0.7    |
| 20    | 3/4 | 14.3 | 101.6                 | 24.55 | 38.1 | 37.4 | 50.8 | 29.93 | 40.38 | 60.3 | М6 | 45.0 | 5.5   | 3/8UNF  | 136.0 | 26.0 | 70.0 | 0.9    |
| 25    | 1   | 20.6 | 114.2                 | 31.69 | 44.5 | 49.3 | 57.1 | 40.63 | 55.58 | 64.8 | м8 | 60.0 | 7.5   | 7/16UNF | 149.0 | 33.0 | 90.0 | 1.6    |

| ITEM<br>No | DESCRIPTION          |     | MATERIAL                     | QTY |
|------------|----------------------|-----|------------------------------|-----|
| 1          | BODY                 |     | STAINLESS STEEL BS970 316S11 | 1   |
| 2          | BODY CONNECTOR       |     | STAINLESS STEEL BS970 316S11 | 2   |
| 3          | BALL                 |     | STAINLESS STEEL BS970 316S11 | 1   |
| 4          | STEM                 |     | STAINLESS STEEL BS970 316S11 | 1   |
| 5          | SEAT/SEAL            | * T | PTFE VIRGIN                  | 2   |
| 6          | THRUST SEAL          | *   | PTFE 25% GLASS FILLED        | 1   |
| 7          | GLAND PACKING        | *   | PTFE 35% CARBON FILLED       | 3   |
| 8          | GLAND                |     | STAINLESS STEEL 316          | 1   |
| 9          | DISC SPRING          | *   | STAINLESS STEEL 302          | 2   |
| 10         | GLAND/WRENCH NUT     | *   | STAINLESS STEEL 316          | 2   |
| 11         | LOCKING CLIP         | *   | CARBON STEEL PLATED          | 1   |
| 12         | WRENCH               |     | STAINLESS STEEL 17% CHROMIUM | 1   |
| 13         | WRENCH SLEEVE        |     | VINYL PLASTISOL              | 1   |
| 14         | SPRING WASHER        | *   | STAINLESS STEEL 316          | 1   |
| 15         | IDENTIFICATION PLATE |     | STAINLESS STEEL 304          | 1   |
| 16         | BODY CONNECTOR BOLT  |     | STAINLESS STEEL BS6105 A4/80 | 4   |
| 17         | BODY CONNECTOR NUT   |     | STAINLESS STEEL BS6105 A4/80 | 4   |

## NOTES:-

- DRAWING SHOWS 25mm VALVE.
   FOR ACTUATED VALVES ITEMS 13,14,15 & 1 OFF ITEM 11 ARE OMITTED.
   ITEMS MARKED THUS \* DENOTE COMPONENTS SUPPLIED IN REPAIR KIT.

WK44 15-25mm

| VA                              | LVE   |      |       |       |      |      |      |       |       | VA   | LVE DI | MENSI | DNS (m | nm)     |       |    |      |     |      |       |     |
|---------------------------------|-------|------|-------|-------|------|------|------|-------|-------|------|--------|-------|--------|---------|-------|----|------|-----|------|-------|-----|
| SIZE PORT A B C D E F G H J K M |       |      |       |       |      |      | N    | S     | U     | V    | W      | Х     | Z      | APPROX  |       |    |      |     |      |       |     |
| MM                              | INS   | DIA  | ±0.8  | ±0.07 |      | ±0.8 | ±0.4 | ±0.25 | ±0.25 | ±0.8 |        |       | ±0.04  |         |       |    |      |     |      |       | Kg  |
| 40                              | 1 1/2 | 31.8 | 139.6 | 48.35 | 57.2 | 69.6 | 69.8 | 54.89 | 73.04 | 77.9 | M10    | 80.0  | 8.67   | 9/16UNF | 181.0 | М6 | 44.0 | 8.7 | 50.0 | 108.0 | 3.1 |
| 50                              | 2     | 38.1 | 158.6 | 56.28 | 66.7 | 79.1 | 79.3 | 59.64 | 77.79 | 82.6 | M10    | 90.0  | 8.67   | 9/16UNF | 181.0 | М6 | 48.7 | 8.7 | 50.0 | 114.3 | 4.0 |