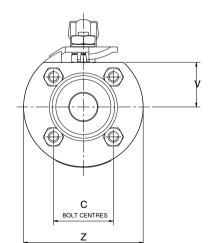

| VALVE |     |      | VALVE DIMENSIONS (mm) |       |      |      |      |       |       |      |    |      |       |         |       |      |      |        |
|-------|-----|------|-----------------------|-------|------|------|------|-------|-------|------|----|------|-------|---------|-------|------|------|--------|
| SIZ   | ZE  | PORT | Α                     | В     | С    | D    | E    | F     | G     | Н    | J  | K    | М     | N       | S     | V    | Z    | APPROX |
| MM    | INS | DIA  | ±0.8                  | ±0.07 |      | ±0.8 | ±0.4 | ±0.25 | ±0.25 | ±0.8 |    |      | ±0.04 |         |       |      |      | Kg     |
| 15    | 1/2 | 11.1 | 88.9                  | 20.58 | 31.8 | 31.8 | 44.4 | 27.54 | 37.99 | 58.0 | м6 | 40.0 | 5.5   | 3/8UNF  | 136.0 | 23.0 | 63.5 | 0.7    |
| 20    | 3/4 | 14.3 | 101.6                 | 24.55 | 38.1 | 37.4 | 50.8 | 29.93 | 40.38 | 60.3 | М6 | 45.0 | 5.5   | 3/8UNF  | 136.0 | 26.0 | 70.0 | 0.9    |
| 25    | 1   | 20.6 | 114.2                 | 31.69 | 44.5 | 49.3 | 57.1 | 40.63 | 55.58 | 64.8 | м8 | 60.0 | 7.5   | 7/16UNF | 149.0 | 33.0 | 90.0 | 1.6    |

## NOTES:-

- DRAWING SHOWS 25mm VALVE.
   FOR ACTUATED VALVES ITEMS 13,14,15 & 1 OFF ITEM 11 ARE OMITTED.
   ITEMS MARKED THUS \* DENOTE COMPONENTS SUPPLIED IN REPAIR KIT.

WK44 15-25mm

| VA                              | LVE   |      |       |       |      |      |      |       |       | VA   | LVE DI | MENSI | DNS (m | nm)     |       |    |      |     |      |       |     |
|---------------------------------|-------|------|-------|-------|------|------|------|-------|-------|------|--------|-------|--------|---------|-------|----|------|-----|------|-------|-----|
| SIZE PORT A B C D E F G H J K M |       |      |       |       |      |      | N    | S     | U     | V    | W      | Х     | Z      | APPROX  |       |    |      |     |      |       |     |
| MM                              | INS   | DIA  | ±0.8  | ±0.07 |      | ±0.8 | ±0.4 | ±0.25 | ±0.25 | ±0.8 |        |       | ±0.04  |         |       |    |      |     |      |       | Kg  |
| 40                              | 1 1/2 | 31.8 | 139.6 | 48.35 | 57.2 | 69.6 | 69.8 | 54.89 | 73.04 | 77.9 | M10    | 80.0  | 8.67   | 9/16UNF | 181.0 | М6 | 44.0 | 8.7 | 50.0 | 108.0 | 3.1 |
| 50                              | 2     | 38.1 | 158.6 | 56.28 | 66.7 | 79.1 | 79.3 | 59.64 | 77.79 | 82.6 | M10    | 90.0  | 8.67   | 9/16UNF | 181.0 | М6 | 48.7 | 8.7 | 50.0 | 114.3 | 4.0 |