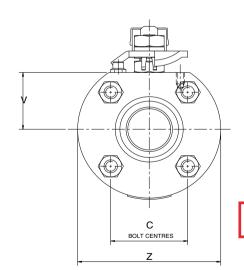

## NOTES:-

- DRAWING SHOWS 25mm VALVE.
   FOR ACTUATED VALVES ITEMS 13,14,15 & 1 OFF ITEM 11 ARE OMITTED.
   ITEMS MARKED THUS \* DENOTE COMPONENTS SUPPLIED IN REPAIR KIT.

WK44 15-25mm

| VA                              | LVE   |      |       |       |      |      |      |       |       | VA   | LVE DI | MENSI | DNS (m | nm)     |       |    |      |     |      |       |     |
|---------------------------------|-------|------|-------|-------|------|------|------|-------|-------|------|--------|-------|--------|---------|-------|----|------|-----|------|-------|-----|
| SIZE PORT A B C D E F G H J K M |       |      |       |       |      |      | N    | S     | U     | V    | W      | Х     | Z      | APPROX  |       |    |      |     |      |       |     |
| MM                              | INS   | DIA  | ±0.8  | ±0.07 |      | ±0.8 | ±0.4 | ±0.25 | ±0.25 | ±0.8 |        |       | ±0.04  |         |       |    |      |     |      |       | Kg  |
| 40                              | 1 1/2 | 31.8 | 139.6 | 48.35 | 57.2 | 69.6 | 69.8 | 54.89 | 73.04 | 77.9 | M10    | 80.0  | 8.67   | 9/16UNF | 181.0 | М6 | 44.0 | 8.7 | 50.0 | 108.0 | 3.1 |
| 50                              | 2     | 38.1 | 158.6 | 56.28 | 66.7 | 79.1 | 79.3 | 59.64 | 77.79 | 82.6 | M10    | 90.0  | 8.67   | 9/16UNF | 181.0 | М6 | 48.7 | 8.7 | 50.0 | 114.3 | 4.0 |

## NOTES:-

- 1. DRAWING SHOWS 40mm VALVE.
  2. FOR ACTUATED VALVES ITEMS 13,14,15,19 & 1 OFF ITEM 11 ARE OMITTED.
  3. ITEMS MARKED THUS \* DENOTE COMPONENTS SUPPLIED IN REPAIR KIT.

WK44 40-50mm