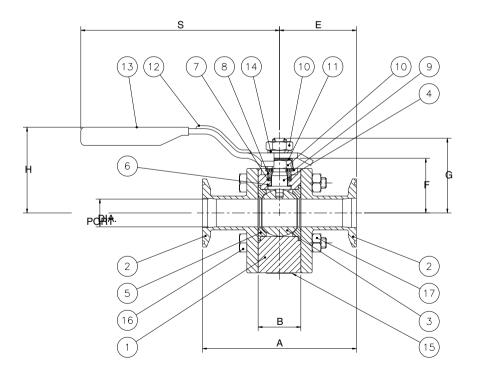

| ITEM<br>No | DESCRIPTION          |     | MATERIAL                     | QTY |
|------------|----------------------|-----|------------------------------|-----|
| 1          | BODY                 |     | STAINLESS STEEL BS970 316S11 | 1   |
| 2          | BODY CONNECTOR       |     | STAINLESS STEEL BS970 316S11 | 2   |
| 3          | BALL                 |     | STAINLESS STEEL BS970 316S11 | 1   |
| 4          | STEM                 |     | STAINLESS STEEL BS970 316S11 | 1   |
| 5          | SEAT/SEAL            | * T | PTFE VIRGIN                  | 2   |
| 6          | THRUST SEAL          | *   | PTFE 25% GLASS FILLED        | 1   |
| 7          | GLAND PACKING        | *   | PTFE 35% CARBON FILLED       | 3   |
| 8          | GLAND                |     | STAINLESS STEEL 316          | 1   |
| 9          | DISC SPRING          | *   | STAINLESS STEEL 302          | 2   |
| 10         | GLAND/WRENCH NUT     | *   | STAINLESS STEEL 316          | 2   |
| 11         | LOCKING CLIP         | *   | CARBON STEEL PLATED          | 1   |
| 12         | WRENCH               |     | STAINLESS STEEL 17% CHROMIUM | 1   |
| 13         | WRENCH SLEEVE        |     | VINYL PLASTISOL              | 1   |
| 14         | SPRING WASHER        | *   | STAINLESS STEEL 316          | 1   |
| 15         | IDENTIFICATION PLATE |     | STAINLESS STEEL 304          | 1   |
| 16         | BODY CONNECTOR BOLT  |     | STAINLESS STEEL BS6105 A4/80 | 4   |
| 17         | BODY CONNECTOR NUT   |     | STAINLESS STEEL BS6105 A4/80 | 4   |

## NOTES:-

- DRAWING SHOWS 25mm VALVE.
   FOR ACTUATED VALVES ITEMS 13,14,15 & 1 OFF ITEM 11 ARE OMITTED.
   ITEMS MARKED THUS \* DENOTE COMPONENTS SUPPLIED IN REPAIR KIT.

WK44 15-25mm

| VA                              | LVE   |      |       |       |      |      |      |       |       | VA   | LVE DI | MENSI | DNS (m | nm)     |       |    |      |     |      |       |     |
|---------------------------------|-------|------|-------|-------|------|------|------|-------|-------|------|--------|-------|--------|---------|-------|----|------|-----|------|-------|-----|
| SIZE PORT A B C D E F G H J K M |       |      |       |       |      |      | N    | S     | U     | V    | W      | Х     | Z      | APPROX  |       |    |      |     |      |       |     |
| MM                              | INS   | DIA  | ±0.8  | ±0.07 |      | ±0.8 | ±0.4 | ±0.25 | ±0.25 | ±0.8 |        |       | ±0.04  |         |       |    |      |     |      |       | Kg  |
| 40                              | 1 1/2 | 31.8 | 139.6 | 48.35 | 57.2 | 69.6 | 69.8 | 54.89 | 73.04 | 77.9 | M10    | 80.0  | 8.67   | 9/16UNF | 181.0 | М6 | 44.0 | 8.7 | 50.0 | 108.0 | 3.1 |
| 50                              | 2     | 38.1 | 158.6 | 56.28 | 66.7 | 79.1 | 79.3 | 59.64 | 77.79 | 82.6 | M10    | 90.0  | 8.67   | 9/16UNF | 181.0 | М6 | 48.7 | 8.7 | 50.0 | 114.3 | 4.0 |